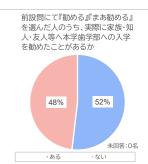

# 【5】卒業生勤務先対象のアンケート結果について

|         | 貴院にお勤めの<br>本学卒業生について |        |  |
|---------|----------------------|--------|--|
|         | 人数                   | 計      |  |
| 研修歯科医   | 1名                   | 4.3%   |  |
| 卒後2~3年目 | 4名                   | 17.4%  |  |
| 卒後4年以上  | 18名                  | 78.3%  |  |
| 計       | 23名                  | 100.0% |  |