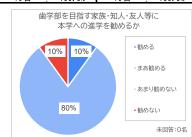

|--------|-----|--------|-----|--------|
|                                                            | 知   | 識      | 技能  |        | 態度  |        |
| 1                                                          | 1名  | 10.0%  | 1名  | 10.0%  | 1名  | 10.0%  |
| 2                                                          | 3名  | 30.0%  | 4名  | 40.0%  | 3名  | 30.0%  |
| 3                                                          | 4名  | 40.0%  | 4名  | 40.0%  | 3名  | 30.0%  |
| 4                                                          | 2名  | 20.0%  | 1名  | 10.0%  | 3名  | 30.0%  |
| 5                                                          | 0名  | 0.0%   | 0名  | 0.0%   | 0名  | 0.0%   |
| 計                                                          | 10名 | 100.0% | 10名 | 100.0% | 10名 | 100.0% |





# 【5】卒業生勤務先対象のアンケート結果について

|         | 貴院にお勤めの<br>本学卒業生について |        |  |
|---------|----------------------|--------|--|
|         | 人数                   | 計      |  |
| 研修歯科医   | 1名                   | 4.3%   |  |
| 卒後2~3年目 | 4名                   | 17.4%  |  |
| 卒後4年以上  | 18名                  | 78.3%  |  |
| 計       | 23名                  | 100.0% |  |