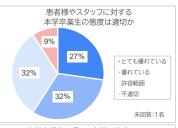

|
| 3                                                          | 4名  | 40.0%  | 4名  | 40.0%  | 3名  | 30.0%  |
| 4                                                          | 2名  | 20.0%  | 1名  | 10.0%  | 3名  | 30.0%  |
| 5                                                          | 0名  | 0.0%   | 0名  | 0.0%   | 0名  | 0.0%   |
| 計                                                          | 10名 | 100.0% | 10名 | 100.0% | 10名 | 100.0% |





# 【5】卒業生勤務先対象のアンケート結果について

|         | 貴院にお勤めの<br>本学卒業生について |        |  |
|---------|----------------------|--------|--|
|         | 人数                   | 計      |  |
| 研修歯科医   | 1名                   | 4.3%   |  |
| 卒後2~3年目 | 4名                   | 17.4%  |  |
| 卒後4年以上  | 18名                  | 78.3%  |  |
| 計       | 23名                  | 100.0% |  |