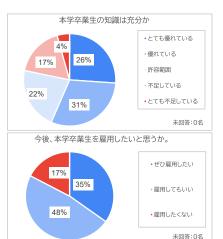

# 【5】卒業生勤務先対象のアンケート結果について

|         | 貴院にお勤めの<br>本学卒業生について |        |  |
|---------|----------------------|--------|--|
|         | 人数                   | 計      |  |
| 研修歯科医   | 1名                   | 4.3%   |  |
| 卒後2~3年目 | 4名                   | 17.4%  |  |
| 卒後4年以上  | 18名                  | 78.3%  |  |
| 計       | 23名                  | 100.0% |  |