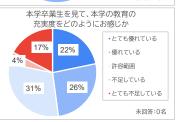

|
| 3                                                          | 4名  | 40.0%  | 4名  | 40.0%  | 3名  | 30.0%  |
| 4                                                          | 2名  | 20.0%  | 1名  | 10.0%  | 3名  | 30.0%  |
| 5                                                          | 0名  | 0.0%   | 0名  | 0.0%   | 0名  | 0.0%   |
| 計                                                          | 10名 | 100.0% | 10名 | 100.0% | 10名 | 100.0% |





# 【5】卒業生勤務先対象のアンケート結果について

|         | 貴院にお勤めの<br>本学卒業生について |        |  |
|---------|----------------------|--------|--|
|         | 人数                   | 計      |  |
| 研修歯科医   | 1名                   | 4.3%   |  |
| 卒後2~3年目 | 4名                   | 17.4%  |  |
| 卒後4年以上  | 18名                  | 78.3%  |  |
| 計       | 23名                  | 100.0% |  |