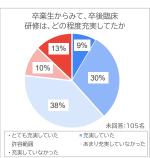

| 研修歯科医の立場からみて、本学の<br>学部教育の充実度をどのように<br>感じているか |     |                            |  |
|----------------------------------------------|-----|----------------------------|--|
| 11%                                          |     | <ul><li>とても優れている</li></ul> |  |
|                                              |     | - 優れている                    |  |
| 22%                                          |     | 許容範囲                       |  |
|                                              | 67% | • 不十分                      |  |
|                                              |     | <ul><li>とても不十分</li></ul>   |  |
|                                              |     | 未回答:1名                     |  |