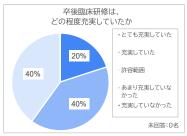

## 【4】研修歯科医対象のアンケート結果について

|          | 卒後臨床研修は<br>どこで行いましたか。 |        |  |
|----------|-----------------------|--------|--|
|          | 人数                    | 計      |  |
| 附属病院     | 5名                    | 50.0%  |  |
| 横浜研修センター | 0名                    | 0.0%   |  |
| 開業歯科医院   | 3名                    | 30.0%  |  |
| その他      | 2名                    | 20.0%  |  |
| 計        | 10名                   | 100.0% |  |

| 研修歯科医の立場からみて、本学の<br>学部教育の充実度をどのように<br>感じているか |     |                            |  |
|----------------------------------------------|-----|----------------------------|--|
| 11%                                          |     | <ul><li>とても優れている</li></ul> |  |
|                                              |     | - 優れている                    |  |
| 22%                                          |     | 許容範囲                       |  |
|                                              | 67% | • 不十分                      |  |
|                                              |     | <ul><li>とても不十分</li></ul>   |  |
|                                              |     | 未回答:1名                     |  |