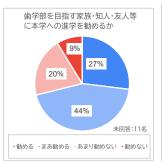

# 【5】卒業生勤務先対象のアンケート結果について

|         | 貴院にお勤めの<br>本学卒業生について |        |  |
|---------|----------------------|--------|--|
|         | 人数                   | 計      |  |
| 研修歯科医   | 1名                   | 4.3%   |  |
| 卒後2~3年目 | 4名                   | 17.4%  |  |
| 卒後4年以上  | 18名                  | 78.3%  |  |
| 計       | 23名                  | 100.0% |  |