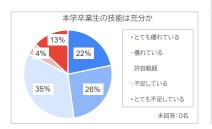

0%  |
| 3                                                          | 4名  | 40.0%  | 4名  | 40.0%  | 3名  | 30.0%  |
| 4                                                          | 2名  | 20.0%  | 1名  | 10.0%  | 3名  | 30.0%  |
| 5                                                          | 0名  | 0.0%   | 0名  | 0.0%   | 0名  | 0.0%   |
| 計                                                          | 10名 | 100.0% | 10名 | 100.0% | 10名 | 100.0% |





# 【5】卒業生勤務先対象のアンケート結果について

|         | 貴院にお勤めの<br>本学卒業生について |        |  |
|---------|----------------------|--------|--|
|         | 人数                   | 計      |  |
| 研修歯科医   | 1名                   | 4.3%   |  |
| 卒後2~3年目 | 4名                   | 17.4%  |  |
| 卒後4年以上  | 18名                  | 78.3%  |  |
| 計       | 23名                  | 100.0% |  |