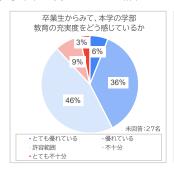

善のためのアンケート調査』結果

### 【1】アンケートについて

◆ 目 的: 本学では教育の更なる改善、国家試験合格率向上、さらには社会的ニーズに適応した歯科医師育成のため、カリキュラム改善をはじめとする様々な取り組みを行っている。今後在校生へのより良い教育体系を構築する上で、卒業生から本学教育内容に係るご意見をお聞きすることとした。

◆ 発送物: 『卒業生』『研修歯科医』『卒業生勤務先』3種類のアンケート用紙・返信用封筒

◆ 対象者: 同窓会名簿登録されている卒業生 ◆ 期 間: 2023年11月中旬 ~ 12月末迄

◆ 発送数: ◆ 回答数: 4.284通 455通

### 【2】アンケート回答方法

|           | QR    | 郵送    | FAX  | 計      |
|-----------|-------|-------|------|--------|
| (1)卒業生    | 178通  | 210通  | 34通  | 422诵   |
| (1)+**    | 42.2% | 49.8% | 8.1% | 422,00 |
| (2)研修歯科医  | 6通    | 4通    | 0通   | 10诵    |
|           | 60.0% | 40.0% | 0.0% | 10/05  |
| (3)卒業生勤務先 | 9通    | 12通   | 2通   | 23通    |
| (3)十未工到防儿 | 39.1% | 52.2% | 8.7% | 2.3/匝  |
| 計         | 193通  | 226通  | 36通  | 455通   |
| PΙ        | 42.4% | 49.7% | 7.9% | 400匝   |

## 【3】卒業生対象のアンケート結果について









## 【4】研修歯科医対象のアンケート結果について

|          | 卒後臨床研修は<br>どこで行いましたか。 |        |  |
|----------|-----------------------|--------|--|
|          | 人数                    | 計      |  |
| 附属病院     | 5名                    | 50.0%  |  |
| 横浜研修センター | 0名                    | 0.0%   |  |
| 開業歯科医院   | 3名                    | 30.0%  |  |
| その他      | 2名                    | 20.0%  |  |
| 計        | 10名                   | 100.0% |  |

| 研修歯科医の立場からみて、本学の<br>学部教育の充実度をどのように<br>感じているか |     |                            |  |
|----------------------------------------------|-----|----------------------------|--|
| 11%                                          |     | <ul><li>とても優れている</li></ul> |  |
|                                              |     | - 優れている                    |  |
| 22%